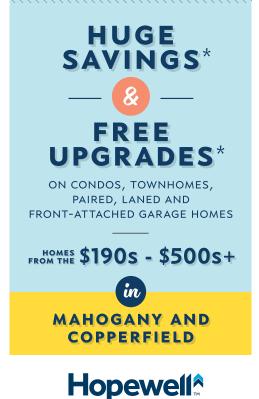

Huge savings and free upgrades are available on Hopewell's entire range of homes, including new condos, townhomes, paired homes, laned homes and front-garage homes in the neighbourhoods of Mahogany and Copperfield, both in Calgary's southeast.

CONTRIBUTED

wonderful winter promo, and save a bundle on your new home."

Hopewell's homes range from the \$190,000s to the \$500,000s plus, and show homes are

open today in each of the award-winning communities of Mahogany and Copperfield.